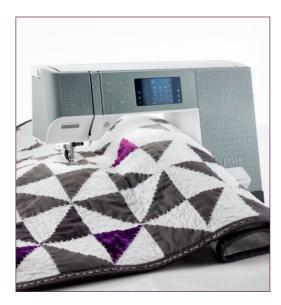

#### **Exclusive Accessory Set**

Exclusive Accessory Kit with five bonus feet: Narrow Edge Foot for IDT system, Invisible Zipper Foot, Piping Foot, Couching/ Braiding Foot for IDT System, and Open Toe Appliqué Foot for IDT System.