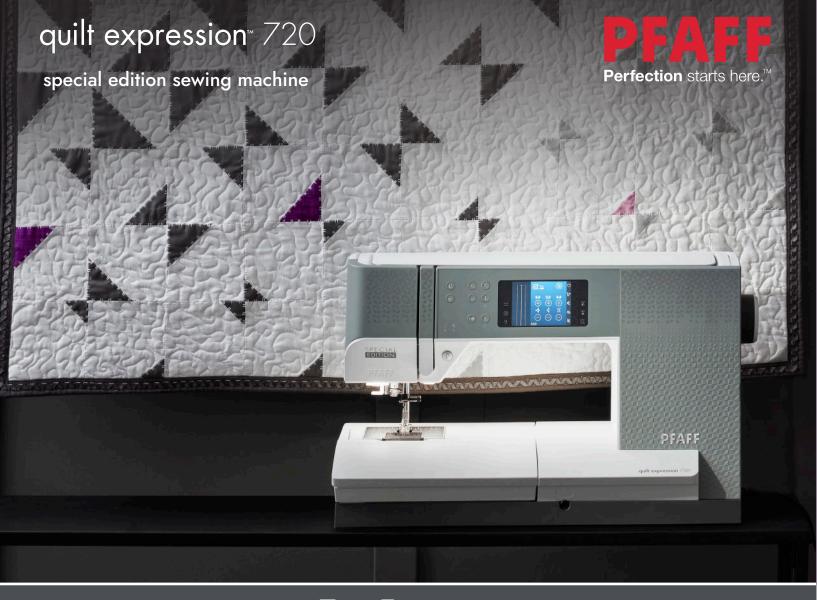

#### Large Sewing Space

The PFAFF *quilt expression*<sup>™</sup> 720 sewing machine is the perfect choice for quilters, home decor sewers, fashion enthusiasts – anyone who creates. The sewing area to the right of the needle is nearly 10" (250mm), great for sewing large amounts of fabric or batting.

# quilt expression<sup>™</sup> 720

special edition sewing machine