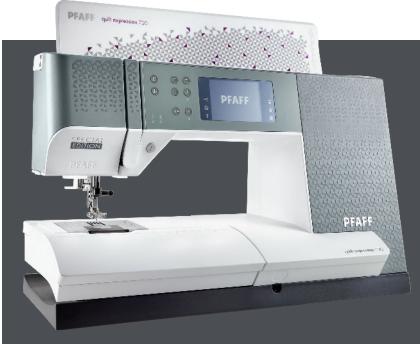

for sophisticated designs: floating stitches, triple, double and single ribbon stitches, and stacking stitches.

#### Exclusive Stitch Creator<sup>™</sup> Feature

Create new 9mm stitches or edit built-in stitches for unlimited creativity.

#### Creative Signature<sup>™</sup>

Create unique stitch designs by customizing stitch density, positioning, tapering, mirroring, repeats and more. Patchwork and Twin Needle programs included.

#### **Self-Adjusting Tension**

Best tension is set automatically for all sewing techniques and fabrics. Override automatic tension easily for specialty techniques.

#### **Over 400 Stitches**

Impressive selection of 425 high quality stitches and exclusive stitch techniques – unique embellishments and Maxi Stitches up to 52mm wide for endless creativity.







### **Additional Features**

• 3 Free-Motion Modes

- Twin Needle Program
- Single Stitch Program
- Patchwork Program
- 37 Needle Positions
- 1-Step Sensormatic
- Buttonholes
- Stitch Width Safety
- Extra Presser Foot Lift

Your PFAFF Dealer

- Weight: 24.70lbs (11.20kg)
- Dimensions: Length: 19.7in (50cm) Width: 8.7in (22cm) Height: 12.2in (31cm)

PFAFF, PFAFF PERFECTION STARTS HERE, EXPRESSION, IDT, STITCH CREATOR, and CREATIVE SIGNATURE are the exclusive trademarks of Singer Sourcing Limited LLC or its Affiliates. © 2024 Singer Sourcing Limited LLC or its Affiliates. All rights reserved.