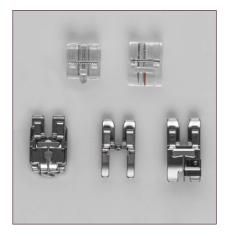

#### **Exclusive PFAFF Stitch Techniques**

Experience world class, unique and advanced stitch techniques for sophisticated designs: floating stitches, triple, double and single ribbon stitches, and stacking stitches.

#### **Over 400 Stitches**

Impressive selection of 425 high quality stitches and exclusive stitch techniques – unique embellishments and Maxi Stitches up to 52mm wide for endless creativity.